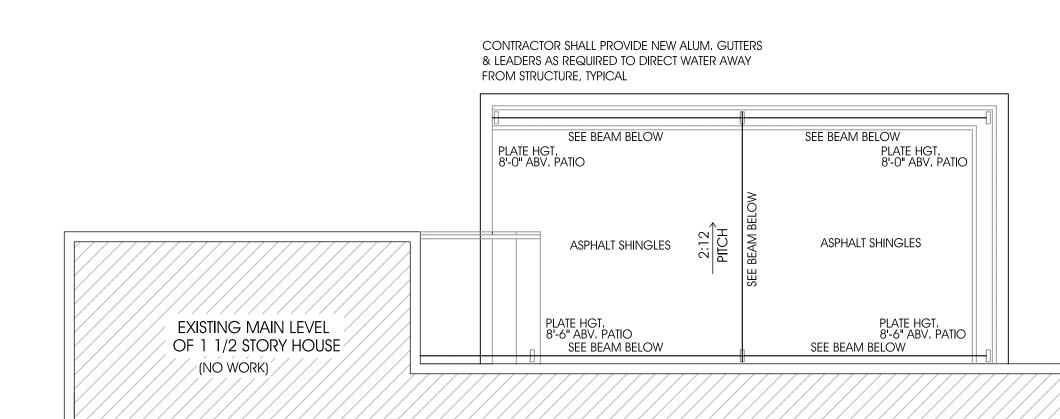

DAVID BERRY

Mr. Luis Cruz 3 Cathedral Avenue Nutley, NJ 07110

RE: Canopy Addition 3 Cathedral Avenue Block-Lot: 300/56

Dear Mr. Cruz:

Your request for a construction permit, at the above referenced premises, to construct a new roof canopy over the existing patio in the rear yard, on the existing non-conforming property, located in a B-1 district, as shown on the plan prepared by Architect, Salvatore Corvino, dated September 20, 2019, is denied for the following reason:

#### TOWNSHIP OF NUTLEY PROPOSED NEW ROOF CANOPY @ EXISTING PATIO OWNER INFORMATION DECRIPTION OF WORK 11' LIST OF DRAWINGS (2) $(\mathbf{5})$ PL-1.1 - KEYMAP / DATA / DESCRIPTION OF WORK MR. LUIS CRUZ TO PROPOSE CONSTRUCTION OF NEW ROOF CANOPY OVER AN EXISTING PATIO IN REAR YARD ON AN EXISTING NON-CONFORMING PROPERTY LOCATED IN AN AND SITE PHOTOS 3 CATHERDRAL AVENUE B-1 DISTRICT. NUTLEY, NEW JERSEY 07110 PL-2.1 - EXISTING MAIN & UPPER LEVEL FLOOR PLANS PL-3.1 - PROPOSED MAIN & UPPER LEVEL FLOOR PLANS (201) 240-8356 6 LOCATION MAP 3 SITE PHOTOS SITE-RIGHT SITE-LEFT SITE 3 Cathedral Avenue Kingsland Sr $\overline{7}$ ACROSS-RIGHT ACROSS-LEFT ACROSS-FRONT Kin. ZONING DATA CHART 200' RADIUS MAP SCALE: 1" = 100' SITE & BUILDING DATA PROPOSED REQUIRED / PERMITTED EXISTING COMMENTS ITEM BLOCK / LOT 300/ 66 B-1 (NEIGHBORHOOD BUSINESS) MIN. LOT AREA 5,000 S.F. 6,947 S.F. NO CHANGE MIN. LOT WIDTH 50 FT. 62.90 FT. NO CHANGE MIN. LOT DEPTH 100 FT. 100 FT. NO CHANGE 1 22 23 24 25 26 27 28 MIN. PER DWELLING N/A N/A N/A MIN. FRONT YARD 20 FT. CORNER LOT (2) FRONTS | NO CHANGE 52 28 38.95 FT & 30.65 FT 53 NO CHANGE 26.6 FT. MIN. REAR YARD 25 FT. 6 FT. 6.64 FT. NO CHANGE MIN. 1 SIDE YARD 58 NO CHANGE 10 FT. 10 FT. BOTH SIDE YARDS 57 25'-0" 2 STORIES 1 1/2 STORY NO CHANGE MAX. BUILDING HEIGHT 56 NO CHANGE 28% MAX. LOT COVERAGE 50% NO CHANGE MAX. IMPERVIOUS COV. 44% 80% KINGSLAND STREET INTERN'L BUILDING CODE NJ 2015 RESIDENTIAL EDITION R-5 USE GROUP 5B CONST. TYPE