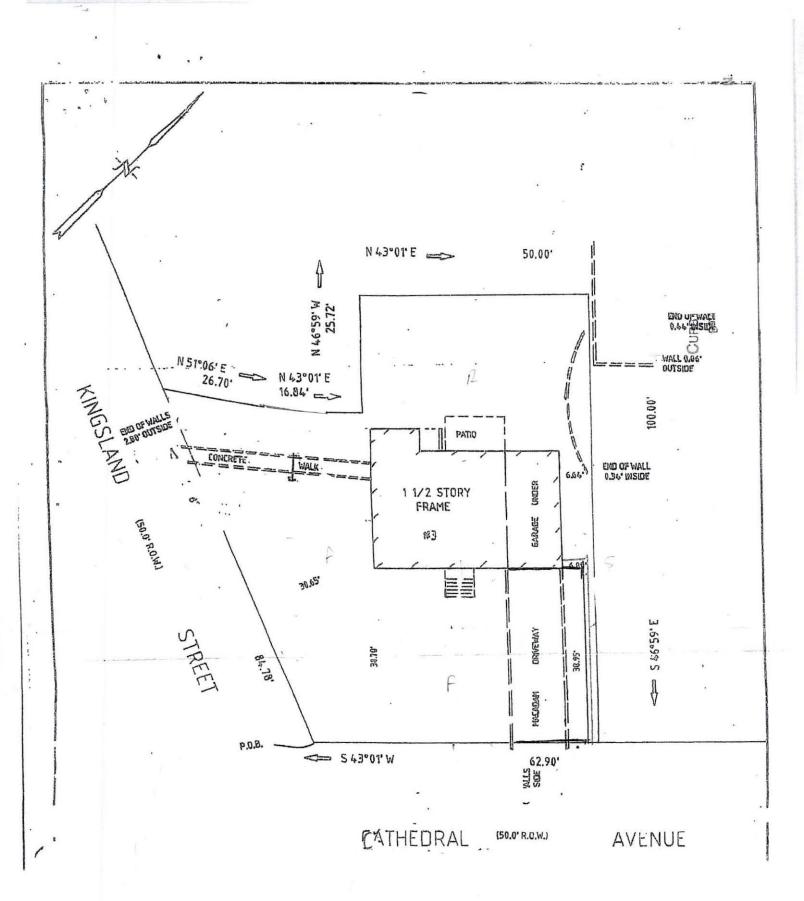

DAVID BERRY

Mr. Luis Cruz 3 Cathedral Avenue Nutley, NJ 07110

RE: Canopy Addition 3 Cathedral Avenue Block-Lot: 300/56

Dear Mr. Cruz:

Your request for a construction permit, at the above referenced premises, to construct a new roof canopy over the existing patio in the rear yard, on the existing non-conforming property, located in a B-1 district, as shown on the plan prepared by Architect, Salvatore Corvino, dated September 20, 2019, is denied for the following reason:

This property is located in an B-1 district as shown on the Nutley Zoning Map.

Chapter 700, Article XVI, Section 700-113 A of the Codes of Nutley states no nonconforming use nor structure nor any lawful use on a nonconforming lot shall be enlarged, extended, reconstructed or structurally altered, except that such structure or use may be structurally altered to correct an unsafe condition. A nonconforming structure or a lawful structure on a nonconforming lot may be restored or repaired in the event of partial destruction thereof.

### ZONING BOARD OF ADJUSTMENT APPLICATION FORM

|    |                                                                                                                                                                         | D                         | ocket No: <u>ZBA - 19 - 0033</u> |  |
|----|-------------------------------------------------------------------------------------------------------------------------------------------------------------------------|---------------------------|----------------------------------|--|
|    | TO ALL APPLICANTS: This application form is designed to obtain from you information necessary for the processing of your application by the Zoning Board of Adjustment. |                           |                                  |  |
|    | Application Fee: \$_550.0                                                                                                                                               | ∂<br>(on denial letter) D | Pate of Denial Letter: 12/9/19   |  |
| Æ. | Section I: SUBJECT PRO                                                                                                                                                  |                           |                                  |  |
|    | Address: 3 CAThe                                                                                                                                                        | dral Avenve               |                                  |  |
|    | Block: 300 Lot:                                                                                                                                                         | 56 Zone: 1/               |                                  |  |
|    |                                                                                                                                                                         | District Requirements     | Proposed                         |  |
|    | Lot Area                                                                                                                                                                | 5,000 SiF.                | 6,947 SIF.                       |  |
|    | Lot Width                                                                                                                                                               | 50 FT                     | 62,90 FT                         |  |
|    | Lot Depth                                                                                                                                                               | 100 FT                    | 100.00 FT                        |  |
|    | Front Yard                                                                                                                                                              | 20 FT                     | (2) Front yards - 38,95 9 30.65  |  |
|    | Side Yard                                                                                                                                                               | 6 FT LINE)<br>10 horth Si | 45 <u>6, 64 F1</u>               |  |
|    | Rear Yard                                                                                                                                                               | 2( FT                     | 26.6 FT                          |  |
|    | Other                                                                                                                                                                   |                           |                                  |  |
| A  | Section II: APPLICANT I                                                                                                                                                 | NFORMATION                |                                  |  |
|    | Name: Mp.                                                                                                                                                               | Luis Cour                 |                                  |  |
|    | Address: <u>3</u>                                                                                                                                                       | Cathedral Annue           |                                  |  |
|    |                                                                                                                                                                         | WARY, NJ 07110            |                                  |  |
|    |                                                                                                                                                                         | 01-240- 8356              |                                  |  |
|    | Email Address: UIS:                                                                                                                                                     | madeva Dg.mail. con       |                                  |  |
|    | Applicant is a:                                                                                                                                                         |                           |                                  |  |
|    | Corporation                                                                                                                                                             | Partnership LLC           | Individual                       |  |
|    |                                                                                                                                                                         |                           | 1                                |  |