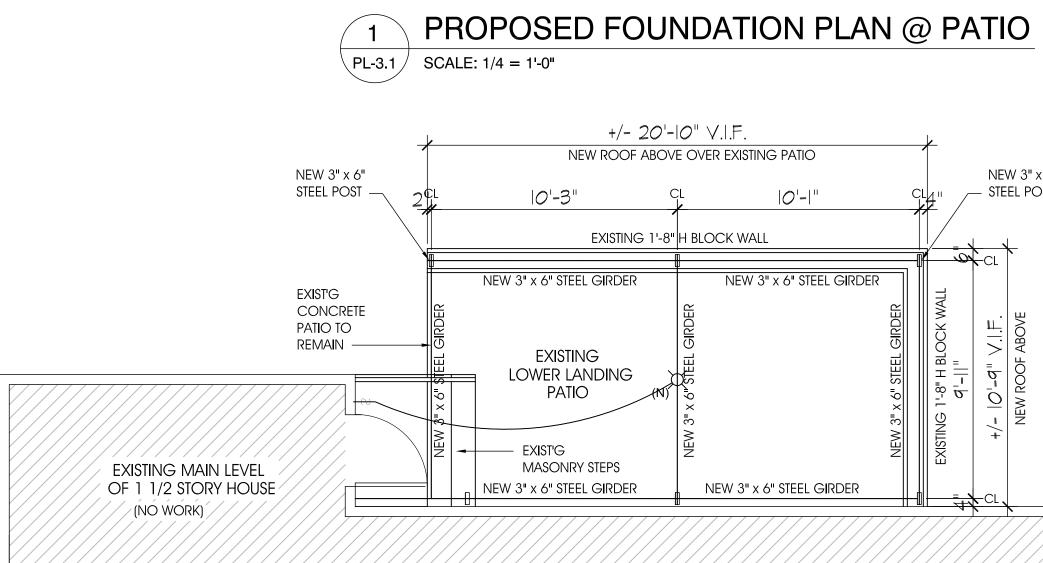

#### TOWNSHIP OF NUTLEY PROPOSED NEW ROOF CANOPY @ EXISTING PATIO OWNER INFORMATION DECRIPTION OF WORK 11' LIST OF DRAWINGS (2) $(\mathbf{5})$ PL-1.1 - KEYMAP / DATA / DESCRIPTION OF WORK MR. LUIS CRUZ TO PROPOSE CONSTRUCTION OF NEW ROOF CANOPY OVER AN EXISTING PATIO IN REAR YARD ON AN EXISTING NON-CONFORMING PROPERTY LOCATED IN AN AND SITE PHOTOS 3 CATHERDRAL AVENUE B-1 DISTRICT. NUTLEY, NEW JERSEY 07110 PL-2.1 - EXISTING MAIN & UPPER LEVEL FLOOR PLANS PL-3.1 - PROPOSED MAIN & UPPER LEVEL FLOOR PLANS (201) 240-8356 6 LOCATION MAP 3 SITE PHOTOS SITE-RIGHT SITE-LEFT SITE 3 Cathedral Avenue Kingsland Sr $\overline{7}$ ACROSS-RIGHT ACROSS-LEFT ACROSS-FRONT Kin. ZONING DATA CHART 200' RADIUS MAP SCALE: 1" = 100' SITE & BUILDING DATA PROPOSED REQUIRED / PERMITTED EXISTING COMMENTS ITEM BLOCK / LOT 300/ 66 B-1 (NEIGHBORHOOD BUSINESS) MIN. LOT AREA 5,000 S.F. 6,947 S.F. NO CHANGE MIN. LOT WIDTH 50 FT. 62.90 FT. NO CHANGE MIN. LOT DEPTH 100 FT. 100 FT. NO CHANGE 1 22 23 24 25 26 27 28 MIN. PER DWELLING N/A N/A N/A MIN. FRONT YARD 20 FT. CORNER LOT (2) FRONTS | NO CHANGE 52 28 38.95 FT & 30.65 FT 53 NO CHANGE 26.6 FT. MIN. REAR YARD 25 FT. 6 FT. 6.64 FT. NO CHANGE MIN. 1 SIDE YARD 58 NO CHANGE 10 FT. 10 FT. BOTH SIDE YARDS 57 25'-0" 2 STORIES 1 1/2 STORY NO CHANGE MAX. BUILDING HEIGHT 56 NO CHANGE 28% MAX. LOT COVERAGE 50% NO CHANGE MAX. IMPERVIOUS COV. 44% 80% KINGSLAND STREET INTERN'L BUILDING CODE NJ 2015 RESIDENTIAL EDITION R-5 USE GROUP 5B CONST. TYPE