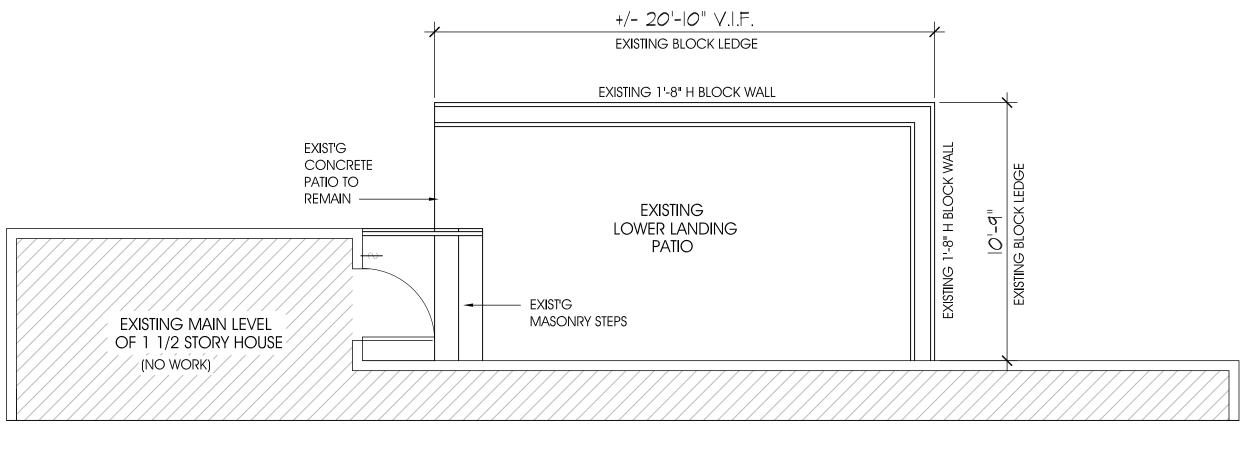

DAVID BERRY

Mr. Luis Cruz 3 Cathedral Avenue Nutley, NJ 07110

RE: Canopy Addition 3 Cathedral Avenue Block-Lot: 300/56

Dear Mr. Cruz:

Your request for a construction permit, at the above referenced premises, to construct a new roof canopy over the existing patio in the rear yard, on the existing non-conforming property, located in a B-1 district, as shown on the plan prepared by Architect, Salvatore Corvino, dated September 20, 2019, is denied for the following reason:

#### TOWNSHIP OF NUTLEY PROPOSED NEW ROOF CANOPY @ EXISTING PATIO OWNER INFORMATION DECRIPTION OF WORK 11' LIST OF DRAWINGS (2) $(\mathbf{5})$ PL-1.1 - KEYMAP / DATA / DESCRIPTION OF WORK MR. LUIS CRUZ TO PROPOSE CONSTRUCTION OF NEW ROOF CANOPY OVER AN EXISTING PATIO IN REAR YARD ON AN EXISTING NON-CONFORMING PROPERTY LOCATED IN AN AND SITE PHOTOS 3 CATHERDRAL AVENUE B-1 DISTRICT. NUTLEY, NEW JERSEY 07110 PL-2.1 - EXISTING MAIN & UPPER LEVEL FLOOR PLANS PL-3.1 - PROPOSED MAIN & UPPER LEVEL FLOOR PLANS (201) 240-8356 6 LOCATION MAP 3 SITE PHOTOS SITE-RIGHT SITE-LEFT SITE 3 Cathedral Avenue Kingsland Sr $\overline{7}$ ACROSS-RIGHT ACROSS-LEFT ACROSS-FRONT Kin. ZONING DATA CHART 200' RADIUS MAP SCALE: 1" = 100' SITE & BUILDING DATA PROPOSED REQUIRED / PERMITTED EXISTING COMMENTS ITEM BLOCK / LOT 300/ 66 B-1 (NEIGHBORHOOD BUSINESS) MIN. LOT AREA 5,000 S.F. 6,947 S.F. NO CHANGE MIN. LOT WIDTH 50 FT. 62.90 FT. NO CHANGE MIN. LOT DEPTH 100 FT. 100 FT. NO CHANGE 1 22 23 24 25 26 27 28 MIN. PER DWELLING N/A N/A N/A MIN. FRONT YARD 20 FT. CORNER LOT (2) FRONTS | NO CHANGE 52 28 38.95 FT & 30.65 FT 53 NO CHANGE 26.6 FT. MIN. REAR YARD 25 FT. 6 FT. 6.64 FT. NO CHANGE MIN. 1 SIDE YARD 58 NO CHANGE 10 FT. 10 FT. BOTH SIDE YARDS 57 25'-0" 2 STORIES 1 1/2 STORY NO CHANGE MAX. BUILDING HEIGHT 56 NO CHANGE 28% MAX. LOT COVERAGE 50% NO CHANGE MAX. IMPERVIOUS COV. 44% 80% KINGSLAND STREET INTERN'L BUILDING CODE NJ 2015 RESIDENTIAL EDITION R-5 USE GROUP 5B CONST. TYPE