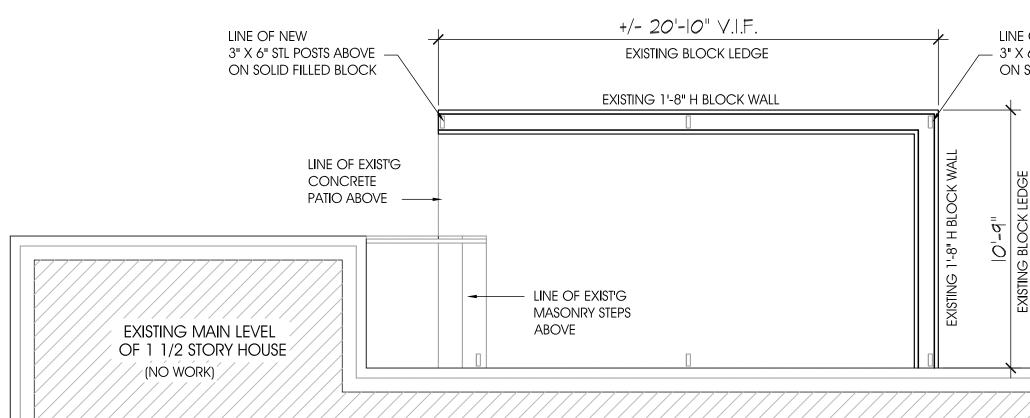

#### TOWNSHIP OF NUTLEY PROPOSED NEW ROOF CANOPY @ EXISTING PATIO OWNER INFORMATION DECRIPTION OF WORK 11' LIST OF DRAWINGS (2) $(\mathbf{5})$ PL-1.1 - KEYMAP / DATA / DESCRIPTION OF WORK MR. LUIS CRUZ TO PROPOSE CONSTRUCTION OF NEW ROOF CANOPY OVER AN EXISTING PATIO IN REAR YARD ON AN EXISTING NON-CONFORMING PROPERTY LOCATED IN AN AND SITE PHOTOS 3 CATHERDRAL AVENUE B-1 DISTRICT. NUTLEY, NEW JERSEY 07110 PL-2.1 - EXISTING MAIN & UPPER LEVEL FLOOR PLANS PL-3.1 - PROPOSED MAIN & UPPER LEVEL FLOOR PLANS (201) 240-8356 6 LOCATION MAP 3 SITE PHOTOS SITE-RIGHT SITE-LEFT SITE 3 Cathedral Avenue Kingsland Sr $\overline{7}$ ACROSS-RIGHT ACROSS-LEFT ACROSS-FRONT Kin. ZONING DATA CHART 200' RADIUS MAP SCALE: 1" = 100' SITE & BUILDING DATA PROPOSED REQUIRED / PERMITTED EXISTING COMMENTS ITEM BLOCK / LOT 300/ 66 B-1 (NEIGHBORHOOD BUSINESS) MIN. LOT AREA 5,000 S.F. 6,947 S.F. NO CHANGE MIN. LOT WIDTH 50 FT. 62.90 FT. NO CHANGE MIN. LOT DEPTH 100 FT. 100 FT. NO CHANGE 1 22 23 24 25 26 27 28 MIN. PER DWELLING N/A N/A N/A MIN. FRONT YARD 20 FT. CORNER LOT (2) FRONTS | NO CHANGE 52 28 38.95 FT & 30.65 FT 53 NO CHANGE 26.6 FT. MIN. REAR YARD 25 FT. 6 FT. 6.64 FT. NO CHANGE MIN. 1 SIDE YARD 58 NO CHANGE 10 FT. 10 FT. BOTH SIDE YARDS 57 25'-0" 2 STORIES 1 1/2 STORY NO CHANGE MAX. BUILDING HEIGHT 56 NO CHANGE 28% MAX. LOT COVERAGE 50% NO CHANGE MAX. IMPERVIOUS COV. 44% 80% KINGSLAND STREET INTERN'L BUILDING CODE NJ 2015 RESIDENTIAL EDITION R-5 USE GROUP 5B CONST. TYPE