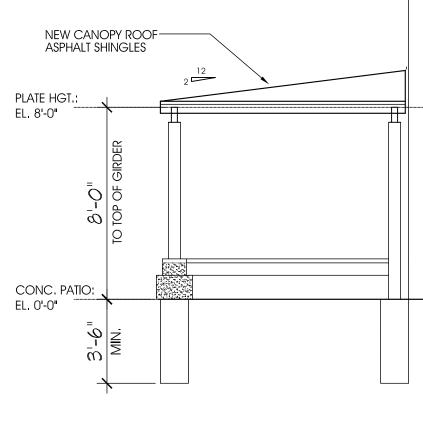

DAVID BERRY

Mr. Luis Cruz 3 Cathedral Avenue Nutley, NJ 07110

RE: Canopy Addition 3 Cathedral Avenue Block-Lot: 300/56

Dear Mr. Cruz:

Your request for a construction permit, at the above referenced premises, to construct a new roof canopy over the existing patio in the rear yard, on the existing non-conforming property, located in a B-1 district, as shown on the plan prepared by Architect, Salvatore Corvino, dated September 20, 2019, is denied for the following reason:

#### TOWNSHIP OF NUTLEY PROPOSED NEW ROOF CANOPY @ EXISTING PATIO OWNER INFORMATION DECRIPTION OF WORK 11' LIST OF DRAWINGS (2) $(\mathbf{5})$ PL-1.1 - KEYMAP / DATA / DESCRIPTION OF WORK MR. LUIS CRUZ TO PROPOSE CONSTRUCTION OF NEW ROOF CANOPY OVER AN EXISTING PATIO IN REAR YARD ON AN EXISTING NON-CONFORMING PROPERTY LOCATED IN AN AND SITE PHOTOS 3 CATHERDRAL AVENUE B-1 DISTRICT. NUTLEY, NEW JERSEY 07110 PL-2.1 - EXISTING MAIN & UPPER LEVEL FLOOR PLANS PL-3.1 - PROPOSED MAIN & UPPER LEVEL FLOOR PLANS (201) 240-8356 6 LOCATION MAP 3 SITE PHOTOS SITE-RIGHT SITE-LEFT SITE 3 Cathedral Avenue Kingsland Sr $\overline{7}$ ACROSS-RIGHT ACROSS-LEFT ACROSS-FRONT Kin. ZONING DATA CHART 200' RADIUS MAP SCALE: 1" = 100' SITE & BUILDING DATA PROPOSED REQUIRED / PERMITTED EXISTING COMMENTS ITEM BLOCK / LOT 300/ 66 B-1 (NEIGHBORHOOD BUSINESS) MIN. LOT AREA 5,000 S.F. 6,947 S.F. NO CHANGE MIN. LOT WIDTH 50 FT. 62.90 FT. NO CHANGE MIN. LOT DEPTH 100 FT. 100 FT. NO CHANGE 1 22 23 24 25 26 27 28 MIN. PER DWELLING N/A N/A N/A MIN. FRONT YARD 20 FT. CORNER LOT (2) FRONTS | NO CHANGE 52 28 38.95 FT & 30.65 FT 53 NO CHANGE 26.6 FT. MIN. REAR YARD 25 FT. 6 FT. 6.64 FT. NO CHANGE MIN. 1 SIDE YARD 58 NO CHANGE 10 FT. 10 FT. BOTH SIDE YARDS 57 25'-0" 2 STORIES 1 1/2 STORY NO CHANGE MAX. BUILDING HEIGHT 56 NO CHANGE 28% MAX. LOT COVERAGE 50% NO CHANGE MAX. IMPERVIOUS COV. 44% 80% KINGSLAND STREET INTERN'L BUILDING CODE NJ 2015 RESIDENTIAL EDITION R-5 USE GROUP 5B CONST. TYPE