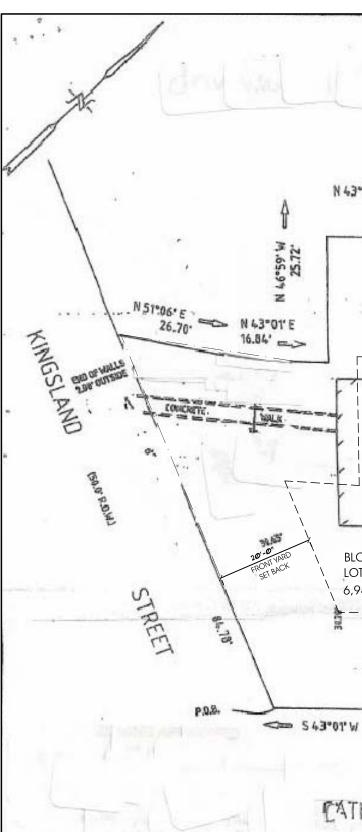

### ZONING BOARD OF ADJUSTMENT APPLICATION FORM

|    |                                                                                                                                                                         | D                         | ocket No: <u>ZBA - 19 - 0033</u> |  |
|----|-------------------------------------------------------------------------------------------------------------------------------------------------------------------------|---------------------------|----------------------------------|--|
|    | TO ALL APPLICANTS: This application form is designed to obtain from you information necessary for the processing of your application by the Zoning Board of Adjustment. |                           |                                  |  |
|    | Application Fee: \$_550.0                                                                                                                                               | ∂<br>(on denial letter) D | Pate of Denial Letter: 12/9/19   |  |
| Æ. | Section I: SUBJECT PRO                                                                                                                                                  |                           |                                  |  |
|    | Address: 3 CAThe                                                                                                                                                        | dral Avenve               |                                  |  |
|    | Block: 300 Lot:                                                                                                                                                         | 56 Zone: 1/               |                                  |  |
|    |                                                                                                                                                                         | District Requirements     | Proposed                         |  |
|    | Lot Area                                                                                                                                                                | 5,000 SiF.                | 6,947 SIF.                       |  |
|    | Lot Width                                                                                                                                                               | 50 FT                     | 62,90 FT                         |  |
|    | Lot Depth                                                                                                                                                               | 100 FT                    | 100.00 FT                        |  |
|    | Front Yard                                                                                                                                                              | 20 FT                     | (2) Front yards - 38,95 9 30.65  |  |
|    | Side Yard                                                                                                                                                               | 6 FT LINE)<br>10 horth Si | 45 <u>6, 64 F1</u>               |  |
|    | Rear Yard                                                                                                                                                               | 2( FT                     | 26.6 FT                          |  |
|    | Other                                                                                                                                                                   |                           |                                  |  |
| A  | Section II: APPLICANT I                                                                                                                                                 | NFORMATION                |                                  |  |
|    | Name: Mp.                                                                                                                                                               | Luis Cour                 |                                  |  |
|    | Address: <u>3</u>                                                                                                                                                       | Cathedral Annue           |                                  |  |
|    |                                                                                                                                                                         | WARY, NJ 07110            |                                  |  |
|    |                                                                                                                                                                         | 01-240- 8356              |                                  |  |
|    | Email Address: UIS:                                                                                                                                                     | madeva Dg.mail. con       |                                  |  |
|    | Applicant is a:                                                                                                                                                         |                           |                                  |  |
|    | Corporation                                                                                                                                                             | Partnership LLC           | Individual                       |  |
|    |                                                                                                                                                                         |                           | 1                                |  |

#### TOWNSHIP OF NUTLEY PROPOSED NEW ROOF CANOPY @ EXISTING PATIO OWNER INFORMATION DECRIPTION OF WORK 11' LIST OF DRAWINGS (2) $(\mathbf{5})$ PL-1.1 - KEYMAP / DATA / DESCRIPTION OF WORK MR. LUIS CRUZ TO PROPOSE CONSTRUCTION OF NEW ROOF CANOPY OVER AN EXISTING PATIO IN REAR YARD ON AN EXISTING NON-CONFORMING PROPERTY LOCATED IN AN AND SITE PHOTOS 3 CATHERDRAL AVENUE B-1 DISTRICT. NUTLEY, NEW JERSEY 07110 PL-2.1 - EXISTING MAIN & UPPER LEVEL FLOOR PLANS PL-3.1 - PROPOSED MAIN & UPPER LEVEL FLOOR PLANS (201) 240-8356 6 LOCATION MAP 3 SITE PHOTOS SITE-RIGHT SITE-LEFT SITE 3 Cathedral Avenue Kingsland Sr $\overline{7}$ ACROSS-RIGHT ACROSS-LEFT ACROSS-FRONT Kin. ZONING DATA CHART 200' RADIUS MAP SCALE: 1" = 100' SITE & BUILDING DATA PROPOSED REQUIRED / PERMITTED EXISTING COMMENTS ITEM BLOCK / LOT 300/ 66 B-1 (NEIGHBORHOOD BUSINESS) MIN. LOT AREA 5,000 S.F. 6,947 S.F. NO CHANGE MIN. LOT WIDTH 50 FT. 62.90 FT. NO CHANGE MIN. LOT DEPTH 100 FT. 100 FT. NO CHANGE 1 22 23 24 25 26 27 28 MIN. PER DWELLING N/A N/A N/A MIN. FRONT YARD 20 FT. CORNER LOT (2) FRONTS | NO CHANGE 52 28 38.95 FT & 30.65 FT 53 NO CHANGE 26.6 FT. MIN. REAR YARD 25 FT. 6 FT. 6.64 FT. NO CHANGE MIN. 1 SIDE YARD 58 NO CHANGE 10 FT. 10 FT. BOTH SIDE YARDS 57 25'-0" 2 STORIES 1 1/2 STORY NO CHANGE MAX. BUILDING HEIGHT 56 NO CHANGE 28% MAX. LOT COVERAGE 50% NO CHANGE MAX. IMPERVIOUS COV. 44% 80% KINGSLAND STREET INTERN'L BUILDING CODE NJ 2015 RESIDENTIAL EDITION R-5 USE GROUP 5B CONST. TYPE