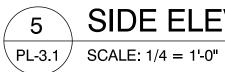

#### TOWNSHIP OF NUTLEY PROPOSED NEW ROOF CANOPY @ EXISTING PATIO OWNER INFORMATION DECRIPTION OF WORK 11' LIST OF DRAWINGS (2) $(\mathbf{5})$ PL-1.1 - KEYMAP / DATA / DESCRIPTION OF WORK MR. LUIS CRUZ TO PROPOSE CONSTRUCTION OF NEW ROOF CANOPY OVER AN EXISTING PATIO IN REAR YARD ON AN EXISTING NON-CONFORMING PROPERTY LOCATED IN AN AND SITE PHOTOS 3 CATHERDRAL AVENUE B-1 DISTRICT. NUTLEY, NEW JERSEY 07110 PL-2.1 - EXISTING MAIN & UPPER LEVEL FLOOR PLANS PL-3.1 - PROPOSED MAIN & UPPER LEVEL FLOOR PLANS (201) 240-8356 6 LOCATION MAP 3 SITE PHOTOS SITE-RIGHT SITE-LEFT SITE 3 Cathedral Avenue Kingsland Sr $\overline{7}$ ACROSS-RIGHT ACROSS-LEFT ACROSS-FRONT Kin. ZONING DATA CHART 200' RADIUS MAP SCALE: 1" = 100' SITE & BUILDING DATA PROPOSED REQUIRED / PERMITTED EXISTING COMMENTS ITEM BLOCK / LOT 300/ 66 B-1 (NEIGHBORHOOD BUSINESS) MIN. LOT AREA 5,000 S.F. 6,947 S.F. NO CHANGE MIN. LOT WIDTH 50 FT. 62.90 FT. NO CHANGE MIN. LOT DEPTH 100 FT. 100 FT. NO CHANGE 1 22 23 24 25 26 27 28 MIN. PER DWELLING N/A N/A N/A MIN. FRONT YARD 20 FT. CORNER LOT (2) FRONTS | NO CHANGE 52 28 38.95 FT & 30.65 FT 53 NO CHANGE 26.6 FT. MIN. REAR YARD 25 FT. 6 FT. 6.64 FT. NO CHANGE MIN. 1 SIDE YARD 58 NO CHANGE 10 FT. 10 FT. BOTH SIDE YARDS 57 25'-0" 2 STORIES 1 1/2 STORY NO CHANGE MAX. BUILDING HEIGHT 56 NO CHANGE 28% MAX. LOT COVERAGE 50% NO CHANGE MAX. IMPERVIOUS COV. 44% 80% KINGSLAND STREET INTERN'L BUILDING CODE NJ 2015 RESIDENTIAL EDITION R-5 USE GROUP 5B CONST. TYPE