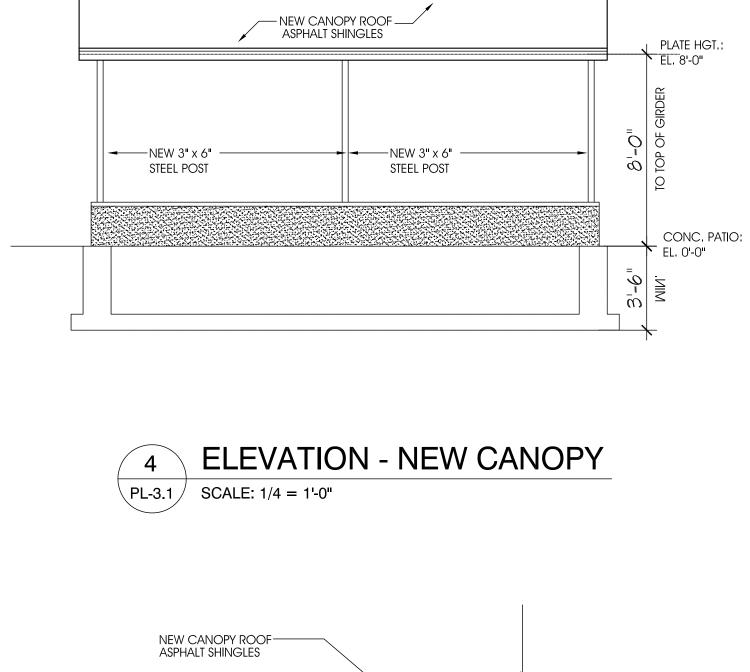

DAVID BERRY

Mr. Luis Cruz 3 Cathedral Avenue Nutley, NJ 07110

RE: Canopy Addition 3 Cathedral Avenue Block-Lot: 300/56

Dear Mr. Cruz:

Your request for a construction permit, at the above referenced premises, to construct a new roof canopy over the existing patio in the rear yard, on the existing non-conforming property, located in a B-1 district, as shown on the plan prepared by Architect, Salvatore Corvino, dated September 20, 2019, is denied for the following reason:

#### TOWNSHIP OF NUTLEY PROPOSED NEW ROOF CANOPY @ EXISTING PATIO OWNER INFORMATION DECRIPTION OF WORK 11' LIST OF DRAWINGS (2) $(\mathbf{5})$ PL-1.1 - KEYMAP / DATA / DESCRIPTION OF WORK MR. LUIS CRUZ TO PROPOSE CONSTRUCTION OF NEW ROOF CANOPY OVER AN EXISTING PATIO IN REAR YARD ON AN EXISTING NON-CONFORMING PROPERTY LOCATED IN AN AND SITE PHOTOS 3 CATHERDRAL AVENUE B-1 DISTRICT. NUTLEY, NEW JERSEY 07110 PL-2.1 - EXISTING MAIN & UPPER LEVEL FLOOR PLANS PL-3.1 - PROPOSED MAIN & UPPER LEVEL FLOOR PLANS (201) 240-8356 6 LOCATION MAP 3 SITE PHOTOS SITE-RIGHT SITE-LEFT SITE 3 Cathedral Avenue Kingsland Sr $\overline{7}$ ACROSS-RIGHT ACROSS-LEFT ACROSS-FRONT Kin. ZONING DATA CHART 200' RADIUS MAP SCALE: 1" = 100' SITE & BUILDING DATA PROPOSED REQUIRED / PERMITTED EXISTING COMMENTS ITEM BLOCK / LOT 300/ 66 B-1 (NEIGHBORHOOD BUSINESS) MIN. LOT AREA 5,000 S.F. 6,947 S.F. NO CHANGE MIN. LOT WIDTH 50 FT. 62.90 FT. NO CHANGE MIN. LOT DEPTH 100 FT. 100 FT. NO CHANGE 1 22 23 24 25 26 27 28 MIN. PER DWELLING N/A N/A N/A MIN. FRONT YARD 20 FT. CORNER LOT (2) FRONTS | NO CHANGE 52 28 38.95 FT & 30.65 FT 53 NO CHANGE 26.6 FT. MIN. REAR YARD 25 FT. 6 FT. 6.64 FT. NO CHANGE MIN. 1 SIDE YARD 58 NO CHANGE 10 FT. 10 FT. BOTH SIDE YARDS 57 25'-0" 2 STORIES 1 1/2 STORY NO CHANGE MAX. BUILDING HEIGHT 56 NO CHANGE 28% MAX. LOT COVERAGE 50% NO CHANGE MAX. IMPERVIOUS COV. 44% 80% KINGSLAND STREET INTERN'L BUILDING CODE NJ 2015 RESIDENTIAL EDITION R-5 USE GROUP 5B CONST. TYPE