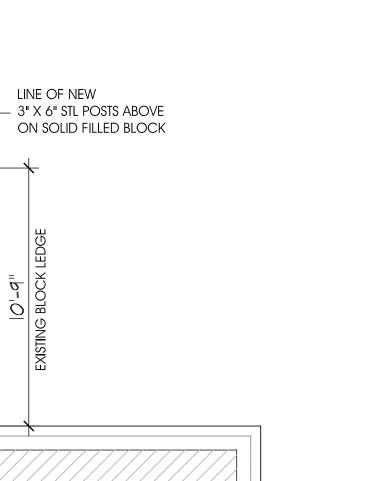

DAVID BERRY

Mr. Luis Cruz 3 Cathedral Avenue Nutley, NJ 07110

RE: Canopy Addition 3 Cathedral Avenue Block-Lot: 300/56

Dear Mr. Cruz:

Your request for a construction permit, at the above referenced premises, to construct a new roof canopy over the existing patio in the rear yard, on the existing non-conforming property, located in a B-1 district, as shown on the plan prepared by Architect, Salvatore Corvino, dated September 20, 2019, is denied for the following reason:

#### TOWNSHIP OF NUTLEY PROPOSED NEW ROOF CANOPY @ EXISTING PATIO OWNER INFORMATION DECRIPTION OF WORK 11' LIST OF DRAWINGS (2) $(\mathbf{5})$ PL-1.1 - KEYMAP / DATA / DESCRIPTION OF WORK MR. LUIS CRUZ TO PROPOSE CONSTRUCTION OF NEW ROOF CANOPY OVER AN EXISTING PATIO IN REAR YARD ON AN EXISTING NON-CONFORMING PROPERTY LOCATED IN AN AND SITE PHOTOS 3 CATHERDRAL AVENUE B-1 DISTRICT. NUTLEY, NEW JERSEY 07110 PL-2.1 - EXISTING MAIN & UPPER LEVEL FLOOR PLANS PL-3.1 - PROPOSED MAIN & UPPER LEVEL FLOOR PLANS (201) 240-8356 6 LOCATION MAP 3 SITE PHOTOS SITE-RIGHT SITE-LEFT SITE 3 Cathedral Avenue Kingsland Sr $\overline{7}$ ACROSS-RIGHT ACROSS-LEFT ACROSS-FRONT Kin. ZONING DATA CHART 200' RADIUS MAP SCALE: 1" = 100' SITE & BUILDING DATA PROPOSED REQUIRED / PERMITTED EXISTING COMMENTS ITEM BLOCK / LOT 300/ 66 B-1 (NEIGHBORHOOD BUSINESS) MIN. LOT AREA 5,000 S.F. 6,947 S.F. NO CHANGE MIN. LOT WIDTH 50 FT. 62.90 FT. NO CHANGE MIN. LOT DEPTH 100 FT. 100 FT. NO CHANGE 1 22 23 24 25 26 27 28 MIN. PER DWELLING N/A N/A N/A MIN. FRONT YARD 20 FT. CORNER LOT (2) FRONTS | NO CHANGE 52 28 38.95 FT & 30.65 FT 53 NO CHANGE 26.6 FT. MIN. REAR YARD 25 FT. 6 FT. 6.64 FT. NO CHANGE MIN. 1 SIDE YARD 58 NO CHANGE 10 FT. 10 FT. BOTH SIDE YARDS 57 25'-0" 2 STORIES 1 1/2 STORY NO CHANGE MAX. BUILDING HEIGHT 56 NO CHANGE 28% MAX. LOT COVERAGE 50% NO CHANGE MAX. IMPERVIOUS COV. 44% 80% KINGSLAND STREET INTERN'L BUILDING CODE NJ 2015 RESIDENTIAL EDITION R-5 USE GROUP 5B CONST. TYPE